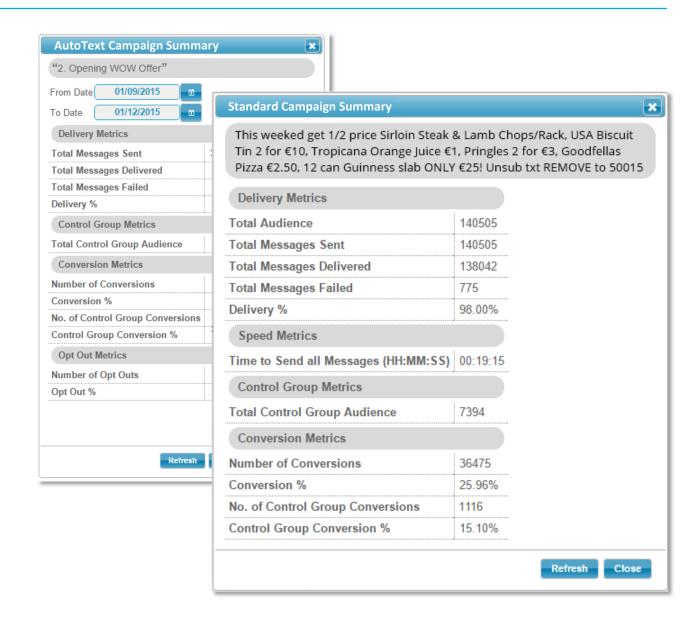

#### Comparing Standard Campaign Conversions:

- Go to Send A Message > Message
   History
- 2. Find the message you wish to view results for.
- 3. Click the Summary Report button.
- 4. Compare your Control Group vs. Non-Control Group metrics.

#### Conversions: Conversions:

- Go to Send A Message > Manage
   AutoTexts
- 2. Find the AutoText you wish to view results for.
- 3. Click the Summary Report button.
- 4. Select the date range you want to view results for.
- 5. Compare your Control Group vs. Non-Control Group metrics.