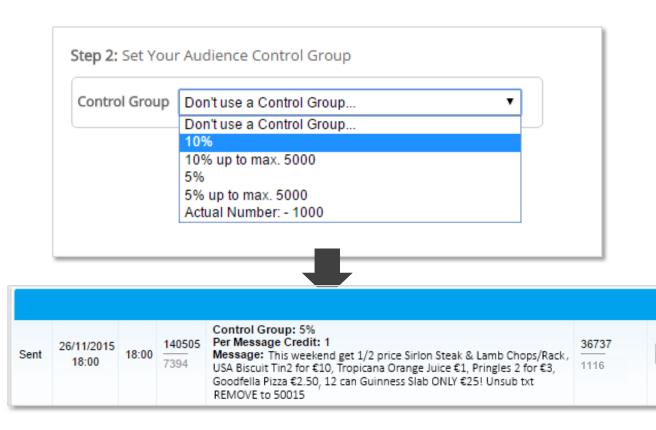

the non-Control Group conversion rates to determine if the SMS or Push Notification campaign had a significant impact on customer purchase behaviour.

Control Groups can be a % of your audience, % of your audience up to a maximum number or an actual number. They can be set for Standard Campaigns and Auto Campaigns.

## How to add a Control Group to a Standard Campaign:

- 1. Go to the Send A Message screen.
- 2. Craft your message.
- 3. Select your Control Group size from the Control Group dropdown.
- 4. Define Your Audience.
- 5. Set your Send Date & Time.
- 6. Click Send/Schedule.

### How to add a Control Group to an AutoText Campaign:

- Go to the Send A Message > Manage AutoTexts.
- 2. Set your send day/time parameters.
- 3. Craft your message
- 4. Select your Control Group size from the Control Group dropdown.
- 5. Define Your Audience.
- 6. Click Save.